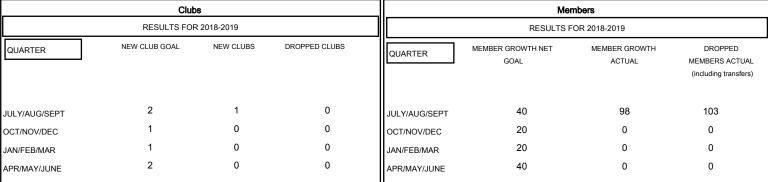

#### GOALS AND ACTUAL NEW CLUBS CUMULATIVE

| DROPPED CLUBS: 0 |     |
|------------------|-----|
| DROPPED MEMBERS  |     |
| DECEASED         | 0   |
| CLUB CANCELLED   | 0   |
| OTHER            | 103 |
| TOTAL            | 103 |

| 17 CLUBS OF 82 ADDED 1 OR MORE |   |
|--------------------------------|---|
| NEW MEMBERS                    |   |
|                                |   |
|                                |   |
|                                | 1 |