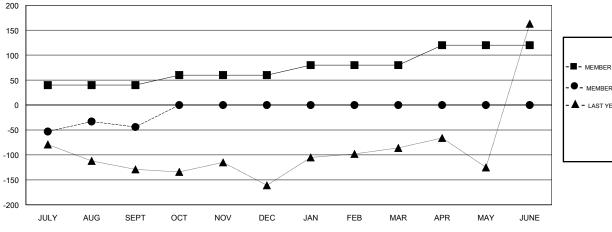

## GOALS AND ACTUAL MEMBERS CUMULATIVE

| -■- MEMBER GROWTH NET GOAL        |  |
|-----------------------------------|--|
| - ● - MEMBER GROWTH ACTUAL        |  |
| - ▲ - LAST YEAR MEMBERSHIP ACTUAL |  |
|                                   |  |
|                                   |  |
|                                   |  |